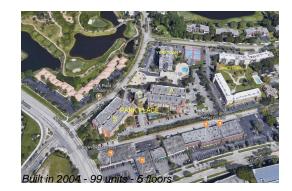

#### **Building Information**

| Number of units:                         | 99 |
|------------------------------------------|----|
| Number of active listings for rent:      | 0  |
| Number of active listings for sale:      | 5  |
| Building inventory for sale:             | 5% |
| Number of sales over the last 12 months: | 5  |
| Number of sales over the last 6 months:  | 3  |
| Number of sales over the last 3 months:  | 1  |
|                                          |    |