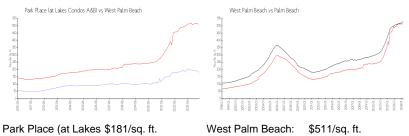

#### **Market Information**

Condos A&B): West Palm Beach: \$511/sq. ft.

| at Palm Beach: | \$511/sq. ft |
|----------------|--------------|
|                |              |

Palm Beach:

\$475/sq. ft.