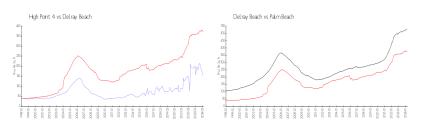

#### **Market Information**

High Point 4: \$154/sq. ft. Delray Beach: \$371/sq. ft. Delray Beach: \$371/sq. ft. Palm Beach: \$475/sq. ft.