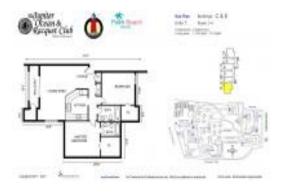

# Unit Sea Rise E-301 - Jupiter Ocean & Racquet Club

Sea Rise E-301 - 1605 S US Hwy 1, Jupiter, FL, Palm Beach 33477

#### **Unit Information**

 MLS Number:
 RX-10962017

 Status:
 Active

 Size:
 1,183 Sq ft.

Bedrooms: 2 Full Bathrooms: 2 Half Bathrooms: 0

Parking Spaces: Deeded, Vehicle Restrictions

 View:
 Pond

 Rental Price:
 \$7,500