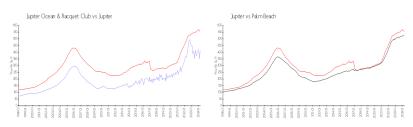

#### **Market Information**

Jupiter Ocean & \$413/sq. ft. Jupiter: \$557/sq. ft.

Racquet Club:

Jupiter: \$557/sq. ft. Palm Beach: \$475/sq. ft.

## **Inventory for Sale**

Jupiter Ocean & Racquet Club6%Jupiter3%Palm Beach3%

### Avg. Time to Close Over Last 12 Months

Jupiter Ocean & Racquet Club63 daysJupiter66 daysPalm Beach56 days