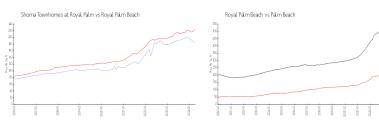

#### **Unit Information**

 MLS Number:
 RX-10962034

 Status:
 Active

 Size:
 1,932 Sq ft.

 Bedrooms:
 3

 Full Bathrooms:
 3

Half Bathrooms: Parking Spaces:

View:

 List Price:
 \$349,995

 List PPSF:
 \$181

 Valuated Price:
 \$357,000

 Valuated PPSF:
 \$185

The above valuated price is a baseline figure that does not take into account any specific renovation, upgrade, split, merge, or deterioration of the unit.