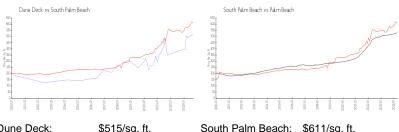

#### **Market Information**

Dune Deck: \$515/sq. ft. South Palm Beach: \$611/sq. ft. South Palm Beach: \$475/sq. ft. Palm Beach: \$475/sq. ft.