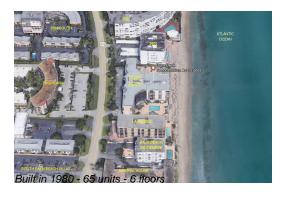

## **Building Information**

Number of units: 65
Number of active listings for rent: 0
Number of active listings for sale: 9
Building inventory for sale: 13%
Number of sales over the last 12 months: 7
Number of sales over the last 6 months: 4
Number of sales over the last 3 months: 1