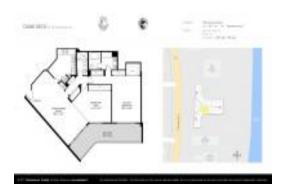

## Unit 603 - Dune Deck

603 - 610 S Ocean Blvd, South Palm Beach, FL, Palm Beach 33480

#### **Unit Information**

 MLS Number:
 RX-10962048

 Status:
 Active

 Size:
 1,671 Sq ft.

Bedrooms: 2
Full Bathrooms: 2
Half Bathrooms: 0

Parking Spaces: 2+ Spaces, Assigned, Garage - Building

 View:
 Ocean,Pool