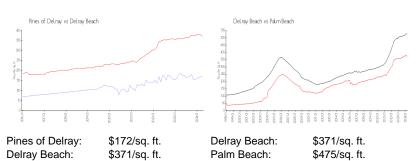

#### **Market Information**

Pines of Delray 4%
Delray Beach 3%
Palm Beach 3%

# Avg. Time to Close Over Last 12 Months

Pines of Delray 56 days
Delray Beach 54 days
Palm Beach 56 days