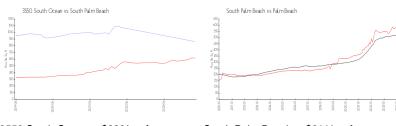

# **Market Information**

3550 South Ocean: \$863/sq. ft. South Palm Beach: \$611/sq. ft. Palm Beach: \$475/sq. ft. Palm Beach: \$475/sq. ft.