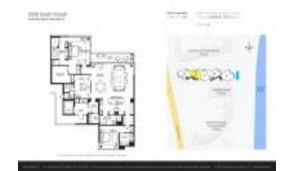

# Unit 5D - 3550 South Ocean

5D - 3550 S Ocean Blvd, South Palm Beach, FL, Palm Beach 33480

#### **Unit Information**

 MLS Number:
 RX-10962255

 Status:
 Active

 Size:
 2,794 Sq ft.

 Bedrooms:
 2

Bedrooms: 2
Full Bathrooms: 3
Half Bathrooms: 1

Parking Spaces: 2+ Spaces, Covered, Under Building

 View:
 Ocean