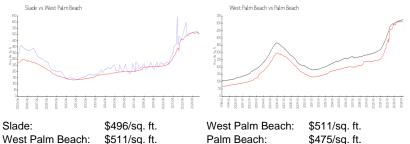

## **Market Information**

| blaue.           | φ490/SQ. π.   | West Faill Deach. | φ <b>υ</b> τι/sq. π. |
|------------------|---------------|-------------------|----------------------|
| Vest Palm Beach: | \$511/sq. ft. | Palm Beach:       | \$475/sq. ft.        |