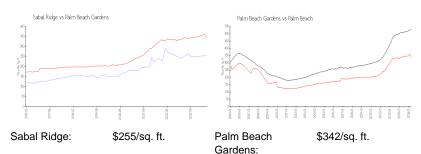

#### **Market Information**

Palm Beach:

\$475/sq. ft.

## **Inventory for Sale**

Palm Beach

Gardens:

Sabal Ridge 3%
Palm Beach Gardens 2%
Palm Beach 3%

## Avg. Time to Close Over Last 12 Months

\$342/sq. ft.

Sabal Ridge 26 days
Palm Beach Gardens 47 days
Palm Beach 56 days