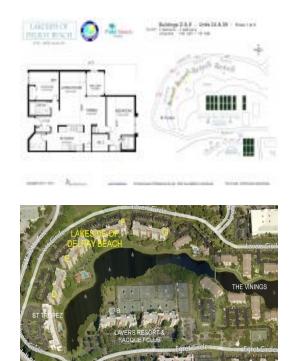

# Unit E-109 - Lakeside of Delray Beach

E-109 - 820 Lavers Cir, Delray Beach, FL, Palm Beach 33444

## **Building Association Information**

Lakeside of Delray Beach 1915 Lavers Circle Suite E-106 Delray Beach FL 33444 (561) 278-8558

http://lakeside-delraybeach.com/