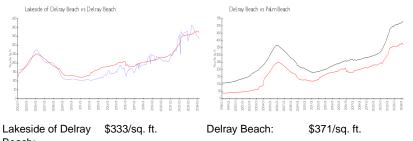

## **Market Information**

| Earcolae of Deliay | φοσο, σφ. π.  |
|--------------------|---------------|
| Beach:             |               |
| Delray Beach:      | \$371/sq. ft. |

Palm Beach:

\$475/sq. ft.