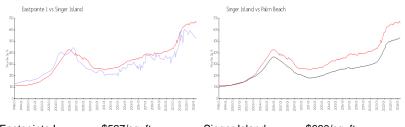

### **Market Information**

Eastpointe I: \$527/sq. ft. Singer Island: \$660/sq. ft. Singer Island: \$476/sq. ft. Palm Beach: \$476/sq. ft.