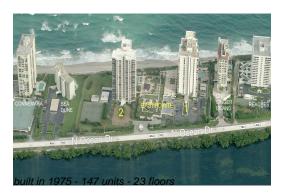

# Unit 3F - Eastpointe I

3F - 5380 N Ocean Dr, Singer Island, FL, Palm Beach 33404

Number of units: 147
Number of active listings for rent: 5
Number of active listings for sale: 12
Building inventory for sale: 8%
Number of sales over the last 12 months: 8
Number of sales over the last 6 months: 4
Number of sales over the last 3 months: 3