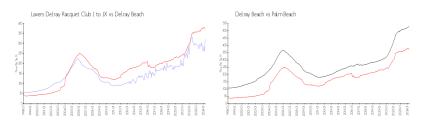

## Market Information

Delray Beach:

\$371/sq. ft.

Lavers Delray \$322/sq. ft.

Racquet Club I to IX:

Delray Beach: \$371/sq. ft. Palm Beach: \$475/sq. ft.