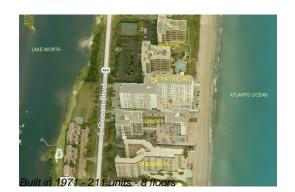

# Unit 202 - Patrician (The) of Palm Beach

202 - 3450 S Ocean Blvd, South Palm Beach, FL, Palm Beach 33480

Number of units: 211
Number of active listings for rent: 0
Number of active listings for sale: 13
Building inventory for sale: 6%
Number of sales over the last 12 months: 7
Number of sales over the last 6 months: 2
Number of sales over the last 3 months: 2