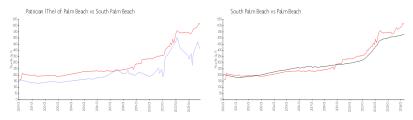

#### **Market Information**

Palm Beach:

Patrician (The) of Palm Beach:

\$413/sq. ft.

South Palm Beach: \$611/sq. ft.

South Palm Beach: \$611/sq. ft.

\$475/sq. ft.