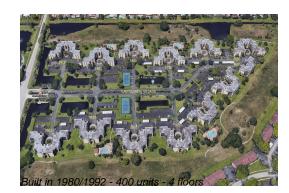

### **Building Information**

| Number of units:                         | 400 |
|------------------------------------------|-----|
| Number of active listings for rent:      | 0   |
| Number of active listings for sale:      | 7   |
| Building inventory for sale:             | 1%  |
| Number of sales over the last 12 months: | 20  |
| Number of sales over the last 6 months:  | 9   |
| Number of sales over the last 3 months:  | 6   |
|                                          |     |