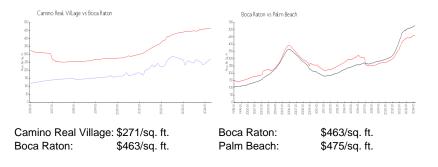

months:  | 9   |
| Number of sales over the last 3 months:  | 6   |
|                                          |     |

### **Building Association Information**

Camino Real Village Address: 5850 Camino Del Sol #305, Boca Raton, FL 33433 Phone: +1 954-756-4922

### **Recent Sales**

| Unit # | Size        | Closing Date | Sale Price | PPSF  |
|--------|-------------|--------------|------------|-------|
| 300    | 2,050 sq ft | May 2024     | \$390,000  | \$190 |
| 207    | 1,597 sq ft | Apr 2024     | \$375,000  | \$235 |
| 206    | 1,230 sq ft | Apr 2024     | \$375,000  | \$305 |
| 401    | 1,254 sq ft | Mar 2024     | \$349,900  | \$279 |
| 202    | 1,254 sq ft | Mar 2024     | \$280,000  | \$223 |
| 407    | 1,597 sq ft | Mar 2024     | \$455,000  | \$285 |

## **Market Information**



#### **Inventory for Sale**

| Boca Raton | 3% |
|------------|----|
| Palm Beach | 3% |

# Avg. Time to Close Over Last 12 Months

| Camino Real Village | 44 days |
|---------------------|---------|
| Boca Raton          | 57 days |
| Palm Beach          | 56 days |