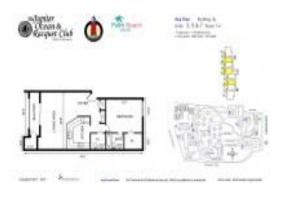

# Unit Sea Rise A-205 - Jupiter Ocean & Racquet Club

Sea Rise A-205 - 1605 S US Hwy 1, Jupiter, FL, Palm Beach 33477

#### **Unit Information**

 MLS Number:
 RX-10962867

 Status:
 Active

 Size:
 860 Sq ft.

 Bedrooms:
 1

Full Bathrooms: 1
Half Bathrooms: 1

 Parking Spaces:
 Assigned

 View:
 Lake