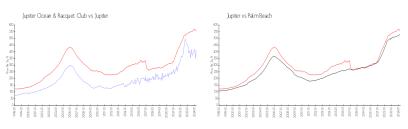

#### **Market Information**

Jupiter Ocean & Racquet Club:

Ocean & \$413/sq. ft.

Jupiter:

\$557/sq. ft.

Jupiter: \$557/sq. ft.

Palm Beach: \$475/sq. ft.