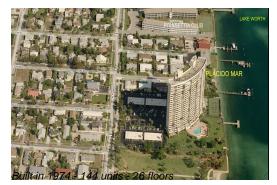

#### **Building Information**

| Number of units:                         | 144 |
|------------------------------------------|-----|
| Number of active listings for rent:      |     |
| Number of active listings for sale:      | 6   |
| Building inventory for sale:             | 4%  |
| Number of sales over the last 12 months: | 1   |
| Number of sales over the last 6 months:  | 0   |
| Number of sales over the last 3 months:  | 0   |