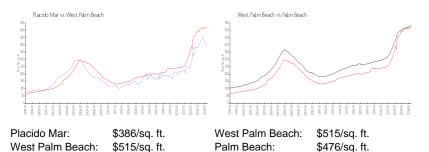

## **Market Information**

| Placido Mar     | 4% |
|-----------------|----|
| West Palm Beach | 4% |
| Palm Beach      | 3% |

## Avg. Time to Close Over Last 12 Months

| Placido Mar     | 92 days |
|-----------------|---------|
| West Palm Beach | 53 days |
| Palm Beach      | 57 days |