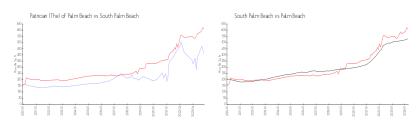

## **Market Information**

Patrician (The) of \$413/sq. ft. South Palm Beach: \$611/sq. ft.

Palm Beach:

South Palm Beach: \$611/sq. ft. Palm Beach: \$475/sq. ft.