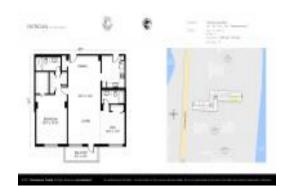

#### **Unit Information**

 MLS Number:
 RX-10962959

 Status:
 Active

 Size:
 1,392 Sq ft.

 Bedrooms:
 2

Bedrooms: 2 Full Bathrooms: 2 Half Bathrooms: 0

Parking Spaces: Garage - Building, Vehicle Restrictions

 View:
 Ocean,Pool

 Rental Price:
 \$9,500

 List PPSF:
 \$7

 Valuated Price:
 \$594,000

 Valuated PPSF:
 \$460

The above valuated price is a baseline figure that does not take into account any specific renovation, upgrade, split, merge, or deterioration of the unit.