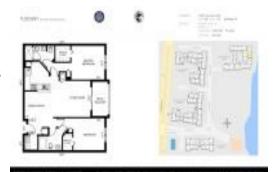

Number of units: 286
Number of active listings for rent: 0
Number of active listings for sale: 13
Building inventory for sale: 4%
Number of sales over the last 12 months: 19
Number of sales over the last 6 months: 9
Number of sales over the last 3 months: 6

#### **Building Association Information**

Tuscany On the Intracoastal 3104 Tuscany Way, Boynton Beach, FL 33435 Phone (561) 369-3433