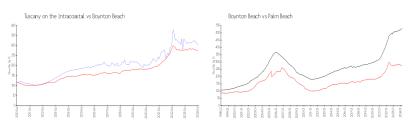

# Unit 4308 Tuscany Way - Tuscany on the Intracoastal

4308 Tuscany Way - 1103-4417 Tuscany Wy, Boynton Beach, FL, Palm Beach 33435

#### **Unit Information**

 MLS Number:
 RX-10963062

 Status:
 Active

 Size:
 1,225 Sq ft.

 Bedrooms:
 2

Full Bathrooms: 2
Half Bathrooms: 0

Parking Spaces: Assigned, Garage - Building, Guest

 View:
 Intracoastal