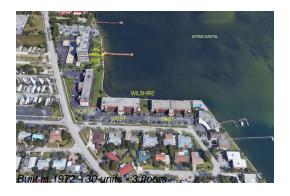

## Unit 106 - Wilshire East

106 - 400 Wilma Cir, Riviera Beach, FL, Palm Beach 33404

## **Building Information**

Number of units: 30
Number of active listings for rent: 0
Number of active listings for sale: 0
Building inventory for sale: 0%
Number of sales over the last 12 months: 2
Number of sales over the last 6 months: 1
Number of sales over the last 3 months: 0