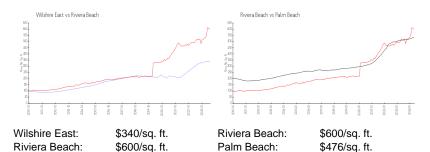

# **Inventory for Sale**

Wilshire East 0%
Riviera Beach 3%
Palm Beach 3%

## Avg. Time to Close Over Last 12 Months

Wilshire East 46 days

Riviera Beach Palm Beach 78 days 57 days