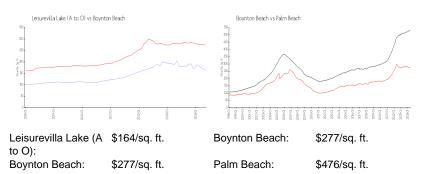

### **Inventory for Sale**

| Leisurevilla Lake (A to O) | 3% |
|----------------------------|----|
| Boynton Beach              | 2% |
| Palm Beach                 | 3% |

# Avg. Time to Close Over Last 12 Months

| Leisurevilla Lake (A to O) | 107 days |
|----------------------------|----------|
| Boynton Beach              | 48 days  |
| Palm Beach                 | 57 days  |