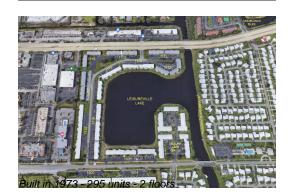

## **Building Information**

| 295 |
|-----|
| 0   |
| 10  |
| 3%  |
| 21  |
| 14  |
| 2   |
|     |

## **Building Association Information**

Boynton Leisureville Community Association Address: 1807 SW 18th St, Boynton Beach, FL 33426, Phone: +1 561-732-2307