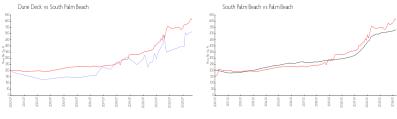

#### **Market Information**

Dune Deck: \$515/sq. ft. South Palm Beach: \$611/sq. ft. South Palm Beach: \$475/sq. ft.