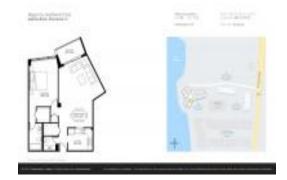

# Unit 1408 - Regency Highland Club

1408 - 3912 S Ocean Blvd, Highland Beach, FL, Palm Beach 33487

#### **Unit Information**

MLS Number: RX-10963290 Status: Pending Size: 1,050 Sq ft.

Bedrooms: Full Bathrooms: Half Bathrooms:

Parking Spaces: Garage - Detached, Vehicle Restrictions

City,Intracoastal,Ocean View: