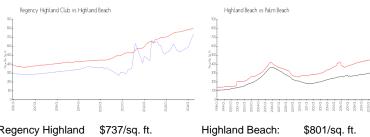

# **Market Information**

Regency Highland \$737/sq. ft.

Club:

Highland Beach: Palm Beach: \$801/sq. ft. \$475/sq. ft.