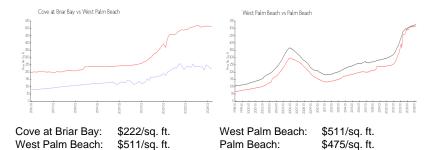

 List PPSF:
 \$2

 Valuated Price:
 \$203,000

 Valuated PPSF:
 \$223

The above valuated price is a baseline figure that does not take into account any specific renovation, upgrade, split, merge, or deterioration of the unit.