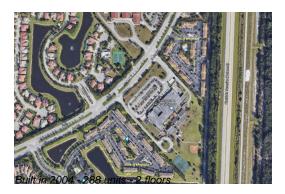

Number of units: 288
Number of active listings for rent: 0
Number of active listings for sale: 5
Building inventory for sale: 1%
Number of sales over the last 12 months: 12
Number of sales over the last 6 months: 3
Number of sales over the last 3 months: 1

### **Building Association Information**

The Cove @ Briar Bay
Address: 3599 Briar Bay Blvd #3401,
West Palm Beach, FL 33411
King's Management Services, Inc.
561.627.0480 Office
561.627.1247 Fax
Mailing Address:
PO Box 32248