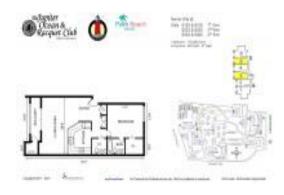

# Unit Tennis Villa 6103 - Jupiter Ocean & Racquet Club

Tennis Villa 6103 - 1605 S US Hwy 1, Jupiter, FL, Palm Beach 33477

#### **Unit Information**

 MLS Number:
 RX-10963333

 Status:
 Active

 Size:
 935 Sq ft.

 Bedrooms:
 1

 Full Bathrooms:
 1

 Half Bathrooms:
 1

Parking Spaces: Assigned