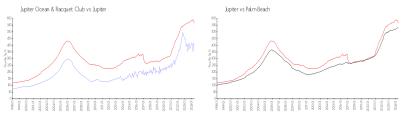

#### **Market Information**

Palm Beach:

\$476/sq. ft.

Jupiter Ocean & \$397/sq. ft. Jupiter: \$566/sq. ft. Racquet Club:

## **Inventory for Sale**

Jupiter:

Jupiter Ocean & Racquet Club 6% Jupiter 3% Palm Beach 3%

#### Avg. Time to Close Over Last 12 Months

\$566/sq. ft.

Jupiter Ocean & Racquet Club64 daysJupiter67 daysPalm Beach57 days