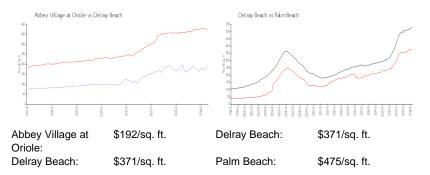

#### **Inventory for Sale**

| Abbey Village at Oriole | 4% |
|-------------------------|----|
| Delray Beach            | 3% |
| Palm Beach              | 3% |

### Avg. Time to Close Over Last 12 Months

Abbey Village at Oriole

61 days

Delray Beach Palm Beach 54 days 56 days