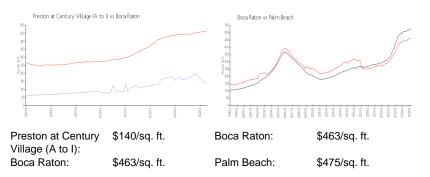

### **Inventory for Sale**

Preston at Century Village (A to I) Boca Raton

## Avg. Time to Close Over Last 12 Months

| Preston at Century Village (A to I) | 68 days |
|-------------------------------------|---------|
| Boca Raton                          | 57 days |
| Palm Beach                          | 56 days |