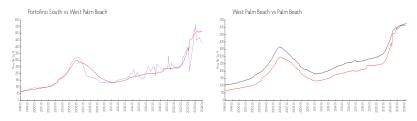

## **Market Information**

Portofino South: \$428/sq. ft. West Palm Beach: \$511/sq. ft. West Palm Beach: \$475/sq. ft.