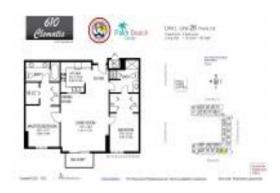

#### **Unit Information**

 MLS Number:
 RX-10963491

 Status:
 Active

 Size:
 1,130 Sq ft.

Bedrooms: 2
Full Bathrooms: 2
Half Bathrooms: 0

Parking Spaces:

View:

 Rental Price:
 \$3,950

 List PPSF:
 \$3

 Valuated Price:
 \$437,000

 Valuated PPSF:
 \$387

The above valuated price is a baseline figure that does not take into account any specific renovation, upgrade, split, merge, or deterioration of the unit.