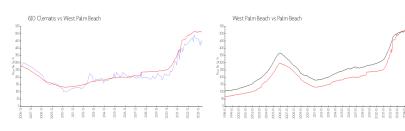

#### **Market Information**

610 Clematis: \$430/sq. ft. West Palm Beach: \$511/sq. ft. West Palm Beach: \$475/sq. ft.

## **Inventory for Sale**

 610 Clematis
 5%

 West Palm Beach
 4%

 Palm Beach
 3%

## Avg. Time to Close Over Last 12 Months

610 Clematis 64 days West Palm Beach 52 days Palm Beach 56 days