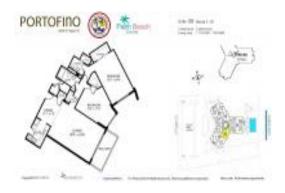

# Unit 509 - Portofino

509 - 2600 N Flagler Dr, West Palm Beach, FL, Palm Beach 33407

#### **Unit Information**

MLS Number: RX-10963601 Status: Active Size: 1,133 Sq ft.

Bedrooms: 2 Full Bathrooms: 2 Half Bathrooms: 0

Parking Spaces: 2+ Spaces, Assigned, Carport Detached, Decorative Drive, Guest