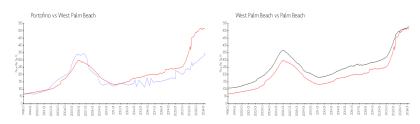

### Market Information

Portofino: \$335/sq. ft. West Palm Beach: \$511/sq. ft. West Palm Beach: \$475/sq. ft.