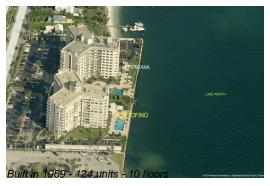

# **Building Information**

Number of units: 124
Number of active listings for rent: 0
Number of active listings for sale: 8
Building inventory for sale: 6%
Number of sales over the last 12 months: 8
Number of sales over the last 6 months: 6
Number of sales over the last 3 months: 5

### **Building Association Information**

Portofino Condominium Apartments 2600 N Flagler Dr, West Palm Beach, FL 33407 (561) 655-3391