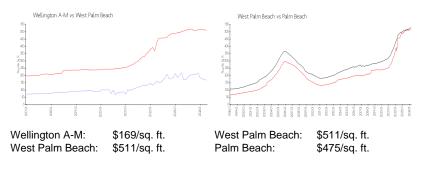

## **Unit Information**

| MLS Number:     | RX-10963656                           |
|-----------------|---------------------------------------|
| Status:         | Active                                |
| Size:           | 1,152 Sq ft.                          |
| Bedrooms:       | 2                                     |
| Full Bathrooms: | 2                                     |
| Half Bathrooms: | 0                                     |
| Parking Spaces: | Assigned, Guest, Vehicle Restrictions |
| View:           | Lake                                  |
| List Price:     | \$285,000                             |
| List PPSF:      | \$247                                 |
| Valuated Price: | \$185,000                             |
| Valuated PPSF:  | \$169                                 |

### **Inventory for Sale**

| Wellington A-M  | 3% |
|-----------------|----|
| West Palm Beach | 4% |
| Palm Beach      | 3% |

## Avg. Time to Close Over Last 12 Months

| Wellington A-M  | 19 days |
|-----------------|---------|
| West Palm Beach | 52 days |
| Palm Beach      | 56 days |