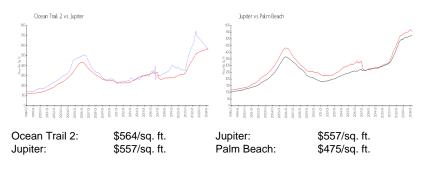

### **Inventory for Sale**

| Ocean Trail 2 | 5% |
|---------------|----|
| Jupiter       | 3% |
| Palm Beach    | 3% |

#### Avg. Time to Close Over Last 12 Months

| Ocean Trail 2 | 58 days |
|---------------|---------|
| Jupiter       | 66 days |
| Palm Beach    | 56 days |