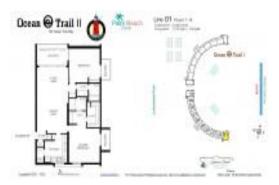

# Unit 301 - Ocean Trail 2

301 - 100 Ocean Trail Wy, Jupiter, FL, Palm Beach 33477

## **Unit Information**

| MLS Number:     | RX-10963678                 |  |
|-----------------|-----------------------------|--|
| Status:         | Active                      |  |
| Size:           | 1,270 Sq ft.                |  |
| Bedrooms:       | 2                           |  |
| Full Bathrooms: | 2                           |  |
| Half Bathrooms: | 0                           |  |
| Parking Spaces: | Assigned,Covered,Guest,Open |  |
| View:           | Ocean                       |  |
| List Price:     | \$949,900                   |  |
| List PPSF:      | \$748                       |  |
| Valuated Price: | \$684,000                   |  |
| Valuated PPSF:  | \$539                       |  |