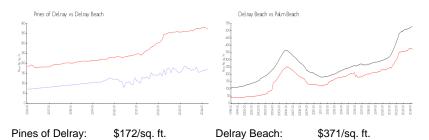

 Rental Price:
 \$1,800

 List PPSF:
 \$2

 Valuated Price:
 \$202,000

 Valuated PPSF:
 \$173

The above valuated price is a baseline figure that does not take into account any specific renovation, upgrade, split, merge, or deterioration of the unit.

#### **Market Information**

Palm Beach:

\$475/sq. ft.

### Avg. Time to Close Over Last 12 Months

\$371/sq. ft.

Pines of Delray 56 days Delray Beach 54 days

Palm Beach 56 days