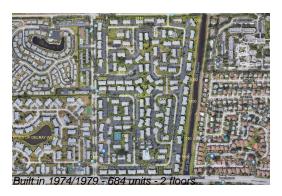

# **Building Information**

Number of units: 684
Number of active listings for rent: 0
Number of active listings for sale: 29
Building inventory for sale: 4%
Number of sales over the last 12 months: 29
Number of sales over the last 6 months: 11
Number of sales over the last 3 months: 8