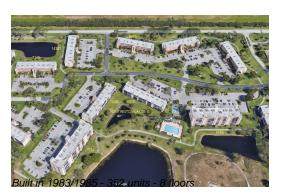

## **Building Information**

Number of units: 352
Number of active listings for rent: 0
Number of active listings for sale: 22
Building inventory for sale: 6%
Number of sales over the last 12 months: 30
Number of sales over the last 6 months: 11
Number of sales over the last 3 months: 4