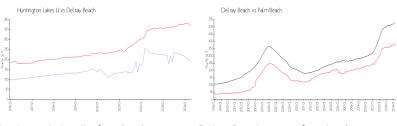

#### **Market Information**

Huntington Lakes II: \$193/sq. ft. Delray Beach: \$371/sq. ft. Delray Beach: \$475/sq. ft.