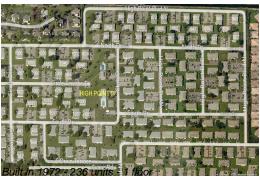

## **Building Information**

Number of units: 236
Number of active listings for rent: 0
Number of active listings for sale: 9
Building inventory for sale: 3%
Number of sales over the last 12 months: 17
Number of sales over the last 6 months: 7
Number of sales over the last 3 months: 2

## **Building Association Information**

High Point of Delray Beach Cnd 245 High Point Blvd, Delray Beach, FL 33445 (561) 243-9186