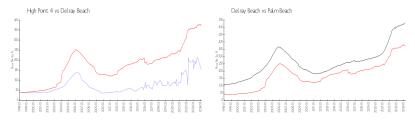

#### **Market Information**

High Point 4: \$154/sq. ft. Delray Beach: \$371/sq. ft. Delray Beach: \$371/sq. ft. Palm Beach: \$475/sq. ft.