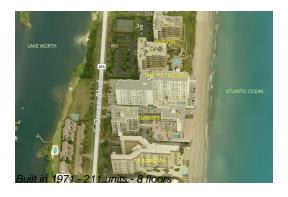

# Unit 222 - Patrician (The) of Palm Beach

222 - 3450 S Ocean Blvd, South Palm Beach, FL, Palm Beach 33480

# **Building Information**

Number of units: 211
Number of active listings for rent: 0
Number of active listings for sale: 12
Building inventory for sale: 5%
Number of sales over the last 12 months: 7
Number of sales over the last 6 months: 2
Number of sales over the last 3 months: 2

#### **Building Association Information**

Patrician The of Palm Beach 3450 S Ocean Blvd Palm Beach, FL 33480 Phone: 561-588-4313