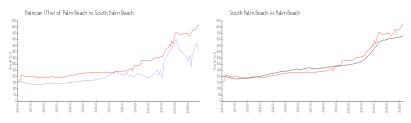

### **Market Information**

Patrician (The) of

\$413/sq. ft.

South Palm Beach: \$611/sq. ft.

Palm Beach: South Palm Beach: \$611/sq. ft.

\$475/sq. ft.