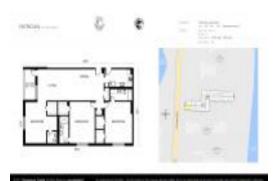

# Unit 222 - Patrician (The) of Palm Beach

222 - 3450 S Ocean Blvd, South Palm Beach, FL, Palm Beach 33480

#### **Unit Information**

 MLS Number:
 RX-10963886

 Status:
 Active

 Size:
 1,670 Sq ft.

Bedrooms: 3
Full Bathrooms: 2
Half Bathrooms: 1

Parking Spaces: 2+ Spaces, Covered, Deeded, Garage -

Building

View: Intracoastal,Ocean