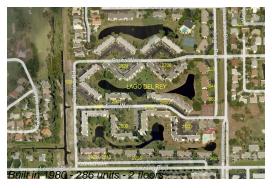

### **Building Information**

Number of units: 286
Number of active listings for rent: 0
Number of active listings for sale: 4
Building inventory for sale: 1%
Number of sales over the last 12 months: 12
Number of sales over the last 6 months: 6
Number of sales over the last 3 months: 2