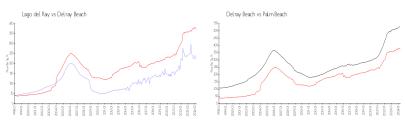

## **Market Information**

 Lago del Ray:
 \$225/sq. ft.
 Delray Beach:
 \$371/sq. ft.

 Delray Beach:
 \$371/sq. ft.
 Palm Beach:
 \$475/sq. ft.