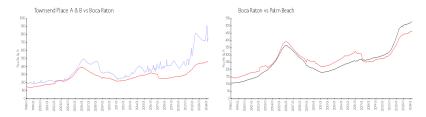

#### **Market Information**

Townsend Place A & \$758/sq. ft. Boca Raton: \$463/sq. ft. B:
Boca Raton: \$463/sq. ft. Palm Beach: \$475/sq. ft.