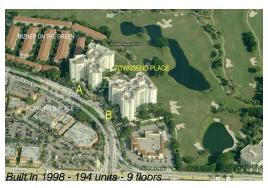

#### **Building Information**

Number of units: 194
Number of active listings for rent: 6
Number of active listings for sale: 13
Building inventory for sale: 6%
Number of sales over the last 12 months: 12
Number of sales over the last 6 months: 7
Number of sales over the last 3 months: 2

### **Building Association Information**

Townsend Place Condominum Association 500 SE Mizner Blvd Boca Raton, FL 33432 (561) 393-7667