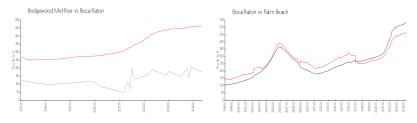

#### **Market Information**

Bridgewood Mid- \$178/sq. ft. Boca Raton: \$456/sq. ft. Rise:

Boca Raton: \$456/sq. ft. Palm Beach: \$476/sq. ft.