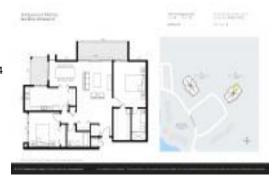

#### **Unit Information**

 MLS Number:
 RX-10963955

 Status:
 Active

 Size:
 1,550 Sq ft.

 Bedrooms:
 2

Full Bathrooms: 2
Half Bathrooms: 0

Parking Spaces:

View:

 List Price:
 \$419,000

 List PPSF:
 \$270

 Valuated Price:
 \$219,000

 Valuated PPSF:
 \$175

The above valuated price is a baseline figure that does not take into account any specific renovation, upgrade, split, merge, or deterioration of the unit.