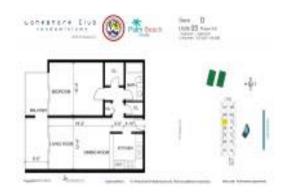

#### **Unit Information**

 MLS Number:
 RX-10963984

 Status:
 Active

 Size:
 875 Sq ft.

 Bedrooms:
 1

 Full Bathrooms:
 1

Half Bathrooms:

Parking Spaces:
View:
City,Golf
Rental Price:
\$1,800
List PPSF:
\$2
Valuated Price:
Valuated PPSF:
\$359