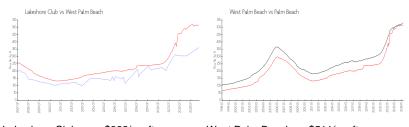

## **Market Information**

Lakeshore Club: \$362/sq. ft. West Palm Beach: \$511/sq. ft. West Palm Beach: \$475/sq. ft.