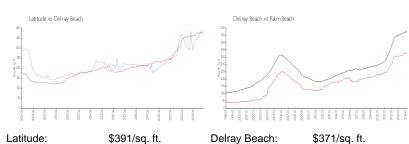

#### **Unit Information**

 MLS Number:
 RX-10964015

 Status:
 Active

 Size:
 984 Sq ft.

 Bedrooms:
 1

Full Bathrooms: 1
Half Bathrooms: 1

Parking Spaces: Assigned, Guest

View:

 Rental Price:
 \$2,250

 List PPSF:
 \$2

 Valuated Price:
 \$407,000

 Valuated PPSF:
 \$414

The above valuated price is a baseline figure that does not take into account any specific renovation, upgrade, split, merge, or deterioration of the unit.