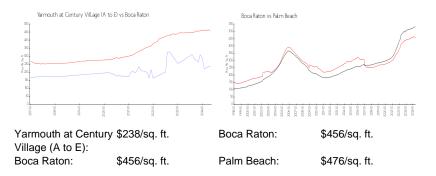

| 8   |
| Number of sales over the last 6 months: 1  | 0   |
| Number of sales over the last 3 months: 4  | ł   |

#### **Building Association Information**

Century Village at Boca Raton Address: 19296 Lyons Rd, Boca Raton, FL 33434 Phone: +1 561-451-1211

#### **Recent Sales**

| Unit # | Size        | Closing Date | Sale Price | PPSF  |
|--------|-------------|--------------|------------|-------|
|        | 1,170 sq ft | May 2024     | \$190,000  | \$162 |
|        | 1,291 sq ft | May 2024     | \$270,000  | \$209 |
| 2043   | 1,024 sq ft | Apr 2024     | \$280,000  | \$273 |
| 2015   | 1,170 sq ft | Apr 2024     | \$320,000  | \$274 |
|        | 1,170 sq ft | Feb 2024     | \$161,000  | \$138 |
|        | 1,024 sq ft | Feb 2024     | \$263,000  | \$257 |

#### **Market Information**



### **Inventory for Sale**





Contraction of the owner.

W hread

| Boca Raton | 3% |
|------------|----|
| Palm Beach | 3% |

## Avg. Time to Close Over Last 12 Months

| Yarmouth at Century Village (A to E) | 38 days |
|--------------------------------------|---------|
| Boca Raton                           | 58 days |
| Palm Beach                           | 57 days |