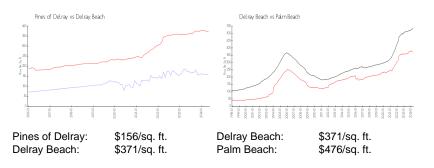

#### **Market Information**

### Inventory for Sale

| Pines of Delray | 4% |
|-----------------|----|
| Delray Beach    | 2% |
| Palm Beach      | 3% |

## Avg. Time to Close Over Last 12 Months

| Pines of Delray | 38 days |
|-----------------|---------|
| Delray Beach    | 54 days |
| Palm Beach      | 57 days |