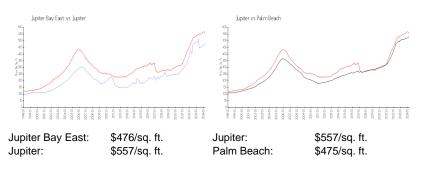

### **Inventory for Sale**

| Jupiter Bay East | 2% |
|------------------|----|
| Jupiter          | 3% |
| Palm Beach       | 3% |

### Avg. Time to Close Over Last 12 Months

| Jupiter Bay East | 69 days |
|------------------|---------|
| Jupiter          | 66 days |
| Palm Beach       | 56 days |

×.

Arms () (1) there is a state of the second s