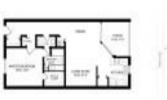

# **Unit Information**

| MLS Number:<br>Status: | RX-10964061<br>Active      |
|------------------------|----------------------------|
| Size:                  | 900 Sq ft.                 |
| Bedrooms:              | 1                          |
| Full Bathrooms:        | 1                          |
| Half Bathrooms:        | 1                          |
| Parking Spaces:        | Open, Vehicle Restrictions |
| View:                  | Garden                     |
| Rental Price:          | \$2,200                    |
| List PPSF:             | \$2                        |
| Valuated Price:        | \$421,000                  |
| Valuated PPSF:         | \$468                      |