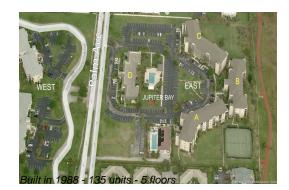

#### **Building Information**

| Number of units:                         | 135 |
|------------------------------------------|-----|
| Number of active listings for rent:      | 0   |
| Number of active listings for sale:      | 3   |
| Building inventory for sale:             | 2%  |
| Number of sales over the last 12 months: | 7   |
| Number of sales over the last 6 months:  | 3   |
| Number of sales over the last 3 months:  | 2   |

## **Building Association Information**

Jupiter Bay East Condo Association 275 Palm Ave, #D105, Jupiter, FL 33477 (561) 746-5857

http://www.jupiterbaycondoassoc.com/id63.html