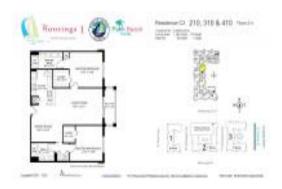

#### **Unit Information**

 MLS Number:
 RX-10964095

 Status:
 Active

 Size:
 1,265 Sq ft.

Bedrooms: 2 Full Bathrooms: 2 Half Bathrooms: 0

Parking Spaces: Assigned, Garage - Building

View:
List Price: \$388,000
List PPSF: \$307