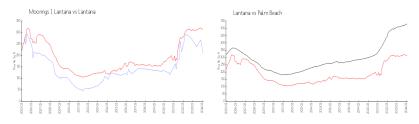

#### **Market Information**

 Moorings 1 Lantana:
 \$210/sq. ft.
 Lantana:
 \$313/sq. ft.

 Lantana:
 \$313/sq. ft.
 Palm Beach:
 \$475/sq. ft.