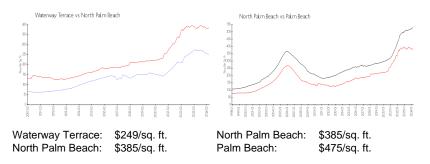

#### **Market Information**

## **Inventory for Sale**

| Waterway Terrace | 9% |
|------------------|----|
| North Palm Beach | 5% |
| Palm Beach       | 3% |

Waterway Terrace North Palm Beach Palm Beach n/a 67 days 56 days