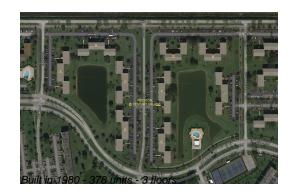

# **Building Information**

| Number of units:                         | 378 |
|------------------------------------------|-----|
| Number of active listings for rent:      | 0   |
| Number of active listings for sale:      | 26  |
| Building inventory for sale:             | 6%  |
| Number of sales over the last 12 months: | 15  |
| Number of sales over the last 6 months:  | 9   |
| Number of sales over the last 3 months:  | 6   |

# **Building Association Information**

Century Village at Boca Raton Address: 19296 Lyons Rd, Boca Raton, FL 33434 Phone: +1 561-451-1211