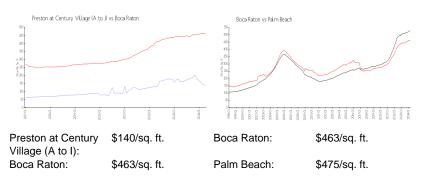

RX-10964155 Active 945 Sq ft. 2 1 Assigned,Guest Garden,Lake \$190,000 \$201 \$117,000 \$140

The above valuated price is a baseline figure that does not take into account any specific renovation, upgrade, split, merge, or deterioration of the unit.

# Avg. Time to Close Over Last 12 Months

| Preston at Century Village (A to I) | 68 days |
|-------------------------------------|---------|
| Boca Raton                          | 57 days |
| Palm Beach                          | 56 days |