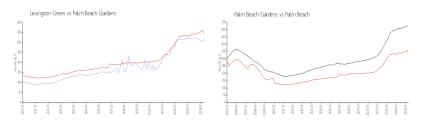

#### **Market Information**

Lexington Green: \$318/sq. ft. Palm Beach \$342/sq. ft. Gardens:

Palm Beach \$342/sq. ft. Palm Beach: \$475/sq. ft. Gardens: