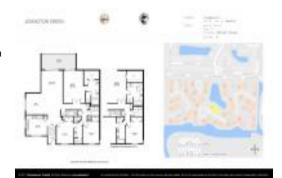

# Unit 4 Lexington Ln E # E - Lexington Green

4 Lexington Ln E # E - 16-25 Lexington Ln W, Palm Beach Gardens, FL, Palm Beach 33418

#### **Unit Information**

 MLS Number:
 RX-10964161

 Status:
 Active

 Size:
 1,600 Sq ft.

Bedrooms: 3
Full Bathrooms: 2
Half Bathrooms: 0

Parking Spaces: Garage - Attached

 View:
 Lake

 Rental Price:
 \$3,000