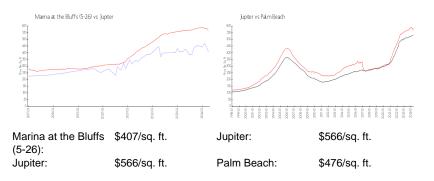

#### **Market Information**

# Inventory for Sale

| Marina at the Bluffs (5-26) | 3% |
|-----------------------------|----|
| Jupiter                     | 3% |
| Palm Beach                  | 3% |

# Avg. Time to Close Over Last 12 Months

| Marina at the Bluffs (5-26) | 70 days |
|-----------------------------|---------|
| Jupiter                     | 67 days |
| Palm Beach                  | 57 days |