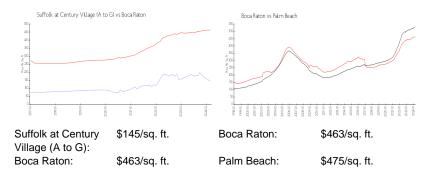

#### **Market Information**

| Boca Raton | 3% |
|------------|----|
| Palm Beach | 3% |