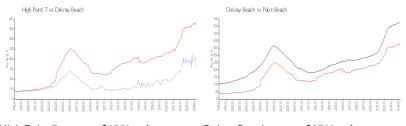

## **Market Information**

High Point 7: \$155/sq. ft. Delray Beach: \$371/sq. ft.

Delray Beach: \$371/sq. ft. Palm Beach: \$475/sq. ft.

### **Inventory for Sale**

 High Point 7
 1%

 Delray Beach
 3%

 Palm Beach
 3%

# Avg. Time to Close Over Last 12 Months

High Point 7 64 days
Delray Beach 54 days
Palm Beach 56 days