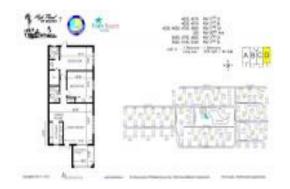

#### **Unit Information**

 MLS Number:
 RX-10964188

 Status:
 Active

 Size:
 1,200 Sq ft.

 Bedrooms:
 2

Bedrooms: 2
Full Bathrooms: 2
Half Bathrooms: 0

Parking Spaces:

View: